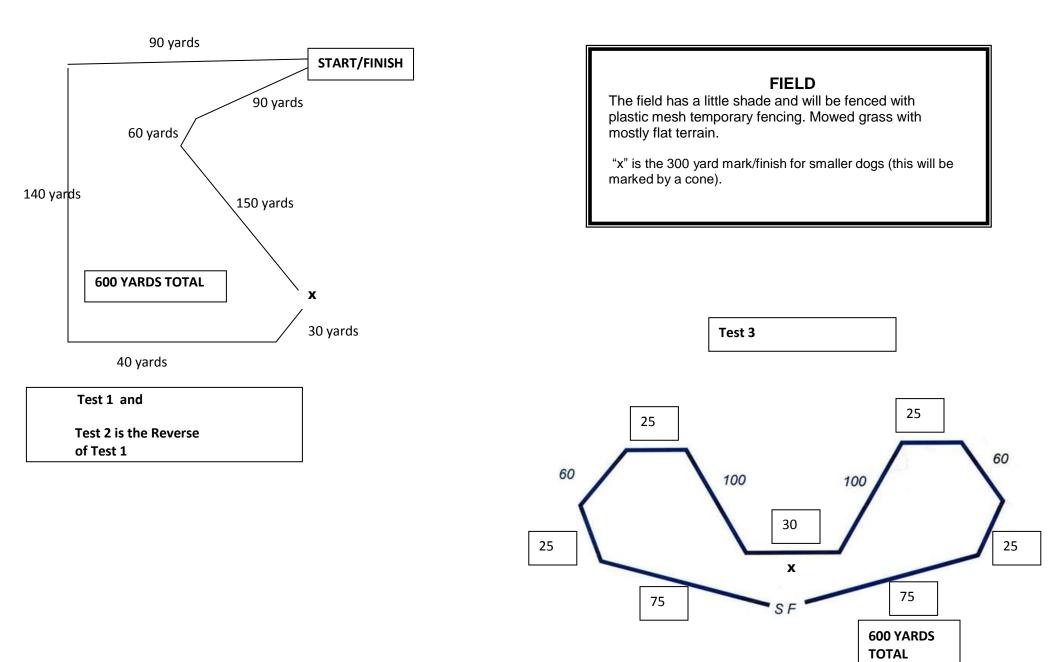

## **FIELD**

The field has a little shade and will be fenced with plastic mesh temporary fencing. Mowed grass with mostly flat terrain.

## Course will be reversed for second test

"x" is the 300 yard mark/finish for smaller dogs (this will be marked by a cone).